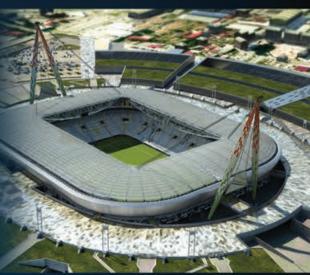

## ICS E GLI **STADI**

Fiore all'occhiello dei nostri finanziamenti sono le arene dello sport, impianti di nuova generazione progettati non sulla base di modelli predefiniti ma su logiche economiche territoriali e connotati dall'adattabilità alle condizioni ambientali e paesaaaistiche.

Lo Juventus Stadium con i suoi soli7 metri di distanza tra lo spettatore e il terreno di gioco e la sua ecosostenibilità ed il Nuovo stadio Friuli, con ali innovativi sistemi di zollatura e drenagaio, sono i primi due esperimenti finanziari di grande successo che hanno aperto la strada ai molti altri progetti già in cantiere.