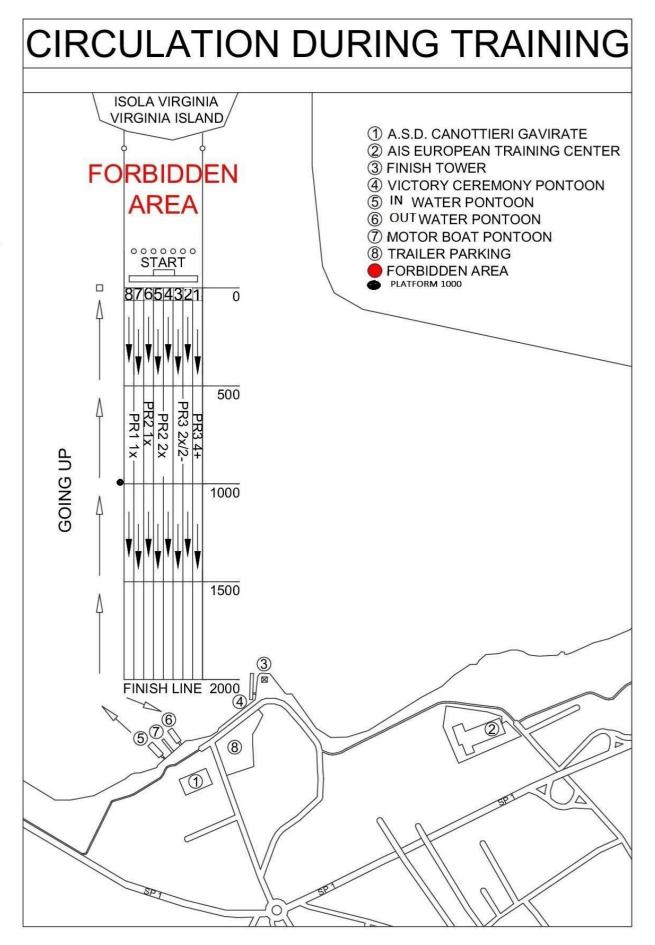

**Venue:** The 2021 World Rowing Final Paralympic Qualification Regatta and the International Para- rowing Regatta are held at Gavirate - Lake of Varese – ASD Canottieri Gavirate Rowing Club.

The regatta venue opens officially from 31 May 2021 with the schedule for training on the water: 8:30-12:00 hrs - 15:00-18:30 hrs

#### **Events**

Boat classes for Final Paralympic Qualification Regatta: 3 to 5 June 2021

- PR1 Women's single sculls (PR1 W1x)
- PR1 Men's single sculls (PR1 M1x)
- PR2 Mixed double sculls (PR2 Mix2x)
- PR3 Mixed coxed four (PR3 Mix4+)

Fixed start, on 6 lanes. Races every 8-10 min.

Boat classes in the program of the International Regatta: 4 to 6 June 2021

Paralympic boat classes:

- PR1 Women's single sculls (PR1 W1x)
- PR1 Men's single sculls (PR1 M1x)
- PR2 Mixed double sculls (PR2 Mix2x)
- PR3 Mixed coxed four (PR3 Mix4+)

Non Paralympic boat classes:

- PR2 Women's single sculls (PR2 W1x)
- PR2 Men's single sculls (PR2 M1x)
- PR3 Mixed double sculls (PR3 Mix2x)
- PR3 Women's pair (PR3 W2-)
- PR3 Men's pair (PR3 M2-)
- PR3 Women's single sculls (PR3 W1x)
- PR3 Men's single sculls (PR3 M1x)
- PR3 Mixed II double sculls (PR3 MixII2x)\*
- PR3 Mixed II coxed four (PR3 MixII4+)\*
- Special Olympic Exhibition race (4+ GIG)\*\*
- Special Olympic Exhibition race (2x)\*\*

Fixed start, on 6 lanes. All races will be 2000m. (ID 1000m; SO 500m). Races every 8-10 min.

<sup>\*</sup>Il Athletes can race at the International Regatta upon their inclusion in the VIRTUS Eligibility Master List (as active) by Final Entry Deadline 20th May 2021