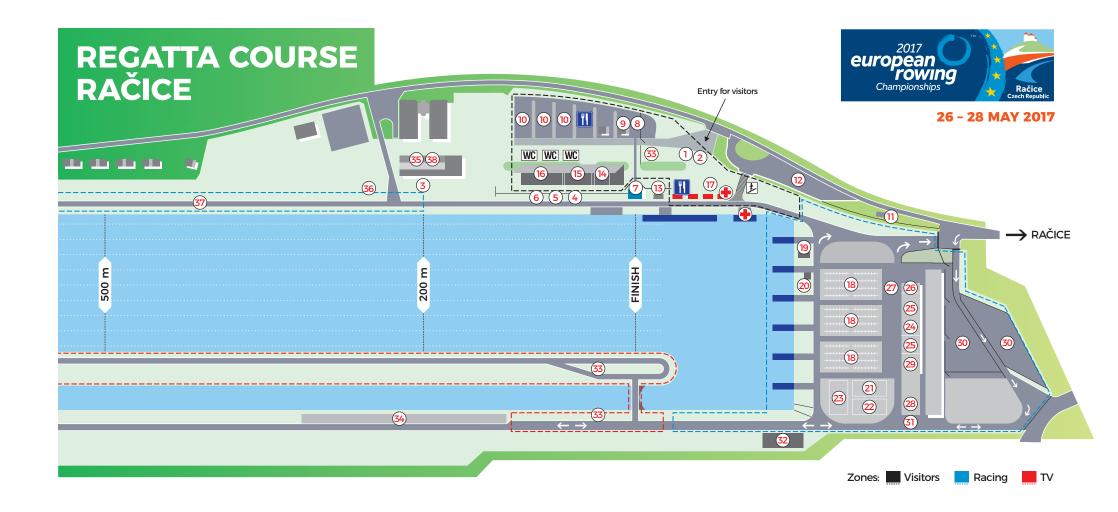

| 1 Accreditation   | 9 Exchange                    | 17 Emergency          | 25 Changing rooms          | 33 TV compound             |
|-------------------|-------------------------------|-----------------------|----------------------------|----------------------------|
| 2 Ticket office   | 10 Market place + refreshment | 18 Boat storage       | 26 Boat weighing           | 34 Parking for trailers    |
| 3 Catering        | 11 Transport info             | 19 Control commission | 27 Boat washing            | 35 Meeting room            |
| 4 Media Centrum   | 12 Schuttle bus stop          | 20 Boat numbers + GPS | 28 Athletes weighing + cox | 36 Parking media, OC, FISA |
| 5 Medical centrum | 13 Mixed zone                 | 21 Ergometers         | 29 Bag drop + Lost & Found | 37 Bike road for Coaches   |
| 6 Doping          | 14 Presidents grandstands     | 22 Massage            | 30 Parking for teams       | 38 Administration building |
| 7 Finish tower    | 15 Grandstands                | 23 Rest zone          | 31 Place for team tents    |                            |
| 8 Vistors info    | 16 Covered grandstands        | 24 Teams info         | 32 Bike rental             |                            |