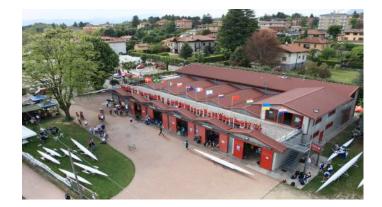

## Venue

International Para-rowing Regatta will be held at the Gavirate Rowing Centre on Varese Lake.