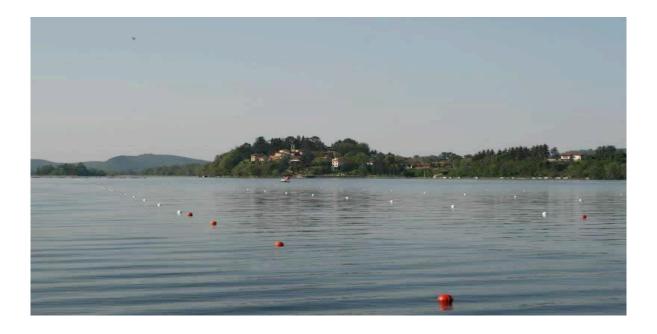

## Venue

International Para-rowing Regatta will be held at the Gavirate Rowing Centre on Varese Lake.